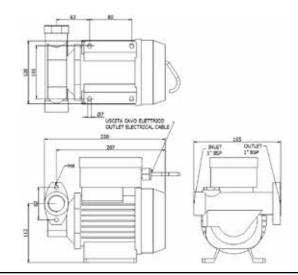

p Cast iron body By-pass valve AC Engine Stainless steel filter 100 micron

Motor protection rating IP55

| Ref. | Flow rate | Voltage  | Power | Electri-<br>city | Lenght<br>Cable | Inlet-<br>outlet | Duty<br>cycle | Weight | Packaging |
|------|-----------|----------|-------|------------------|-----------------|------------------|---------------|--------|-----------|
|      | l/min     | AC V./Hz | W     | Α                | m               | BSPG             | min           | kg     | mm        |

| 091-5095-060 | 60 | 230/50 | 460 | 1,95 | 2 | F 1"-F 1" | Contin. | 7,60 | 250X195X210 |
|--------------|----|--------|-----|------|---|-----------|---------|------|-------------|
|--------------|----|--------|-----|------|---|-----------|---------|------|-------------|

## **Dimensions:**