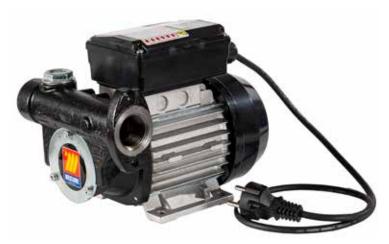

## **ELECTRIC PUMPS FOR DIESEL FUEL TRANSFER**

Electric pumps 230V, volumetric self-primig vane. They are equipped with asynchronous induction self-ventilated engine with motor protection rating IP55, insulaton class type F, internal protection. Built-in by-pass valve and stailess steel filter.

## Electric pump for diesel fuel transfer 60 l equipped with:

Power cable 2 m lenght, Schuko plug Self-priming rotary electric pump Cast iron body By-pass valve AC Engine Stainless steel filter 100 micron

Motor protection rating IP55

| Ref. | Flow rate | Voltage  | Power | Electri-<br>city | Lenght<br>Cable | Inlet-<br>outlet | Duty<br>cycle | Weight | Packaging |
|------|-----------|----------|-------|------------------|-----------------|------------------|---------------|--------|-----------|
|      | l/min     | AC V./Hz | W     | Α                | m               | BSPG             | min           | kg     | mm        |

| 091-5095-060 | 60 | 230/50 | 460 | 1,95 | 2 | F 1"-F 1" | Contin. | 7,60 | 250X195X210 |
|--------------|----|--------|-----|------|---|-----------|---------|------|-------------|
|--------------|----|--------|-----|------|---|-----------|---------|------|-------------|