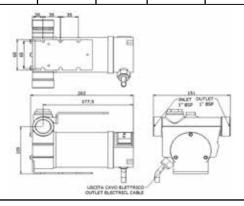

height | Wei-<br>ght | Packaging |
|------|--------------|---------|-------|------------------|-----------------|------------------|---------------|--------------------|-------------|-----------|
|      | l/min        | DC Volt | W     | А                | m               | BSPG             | min           | m                  | kg          | mm        |

| 091-5080-045 | 45 | 12 | 264 | 18 | 2 | F 1"-F 1" | 40 | 3 | 5,10 | 250X195X210 |
|--------------|----|----|-----|----|---|-----------|----|---|------|-------------|
| 091-5081-045 | 45 | 12 | 264 | 18 | 4 | F 1"-F 1" | 40 | 3 | 5,10 | 250X195X210 |
| 091-5082-045 | 45 | 24 | 312 | 10 | 2 | F 1"-F 1" | 40 | 3 | 5,10 | 250X195X210 |
| 091-5083-045 | 45 | 24 | 312 | 10 | 4 | F 1"-F 1" | 40 | 3 | 5,10 | 250X195X210 |

## **Dimensions:**