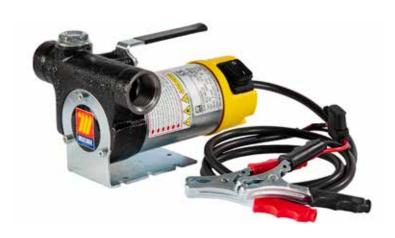

## BATTERY ELECTRIC PUMPS FOR DIESEL FUEL TRANSFER

Battery electric vane self-priming pump 12 or 24V direct electricity, constitued by cast iron body, sintered steel impeller and acetyl resin vane. Built-in by-pass valve and stainless steel filter.

## Battery electric pump 45 I for diesel transfer equipped with:

Power cable 2 m lenght sec. 2,5 mmq with pincers and fuse Power cable 4 m lenght sec. 4 mmq with pincers and fuse

Self-priming rotary electric pump

Cast iron body

By-pass valve

DC engine

Stainless steel filter 100 micron

Motor protection rating IP55

| Ref. | Flow<br>rate | Voltage | Power | Electri-<br>city | Cable<br>lenght | Inlet-<br>Outlet | Duty<br>cycle | Max suction height | Wei-<br>ght | Packaging |
|------|--------------|---------|-------|------------------|-----------------|------------------|---------------|--------------------|-------------|-----------|
|      | l/min        | DC Volt | W     | А                | m               | BSPG             | min           | m                  | kg          | mm        |

| 091-5080-045 | 45 | 12 | 264 | 18 | 2 | F 1"-F 1" | 40 | 3 | 5,10 | 250X195X210 |
|--------------|----|----|-----|----|---|-----------|----|---|------|-------------|
| 091-5081-045 | 45 | 12 | 264 | 18 | 4 | F 1"-F 1" | 40 | 3 | 5,10 | 250X195X210 |
| 091-5082-045 | 45 | 24 | 312 | 10 | 2 | F 1"-F 1" | 40 | 3 | 5,10 | 250X195X210 |
| 091-5083-045 | 45 | 24 | 312 | 10 | 4 | F 1"-F 1" | 40 | 3 | 5,10 | 250X195X210 |