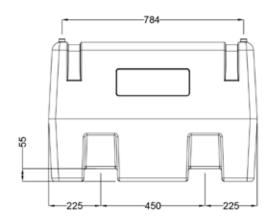

| Ref.         | Descrip.  | Flow<br>rate | Voltage             | Power | Inlet-<br>outlet | Conn.<br>hose | Nozzle        | Flow<br>meter | Duty<br>cycle | Wei-<br>ght | Packaging   |
|--------------|-----------|--------------|---------------------|-------|------------------|---------------|---------------|---------------|---------------|-------------|-------------|
|              |           | l/min        | AC V./Hz<br>DC Volt | W     | BSPG             | Ø             | -             | P)            | min           | Kg          | mm          |
|              |           |              |                     |       |                  |               |               |               |               |             |             |
| 090-7220-012 | Benz-Tank | 50           | 12                  | 250   | F1" - F1"        | 19            | Aut.<br>ZVA80 | NO            | 30/60         | 24,00       | 910X600X665 |
|              |           |              |                     |       |                  |               |               |               |               |             |             |
| 090-7221-012 | Benz-Tank | 50           | 12                  | 250   | F1" - F1"        | 19            | Aut.<br>ZVA80 | YES           | 30/60         | 24,30       | 910X600X665 |