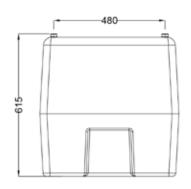

| Ref.         | Descrip.  | Flow<br>rate | Voltage             | Power | Inlet-<br>outlet | Conn.<br>hose | Nozzle        | Flow<br>meter | Duty<br>cycle | Wei-<br>ght | Packaging   |
|--------------|-----------|--------------|---------------------|-------|------------------|---------------|---------------|---------------|---------------|-------------|-------------|
|              |           | l/min        | AC V./Hz<br>DC Volt | W     | BSPG             | Ø             | -             | P)            | min           | Kg          | mm          |
|              |           |              |                     |       |                  |               |               |               |               |             |             |
| 090-7220-012 | Benz-Tank | 50           | 12                  | 250   | F1" - F1"        | 19            | Aut.<br>ZVA80 | NO            | 30/60         | 24,00       | 910X600X665 |
|              |           |              |                     |       |                  |               |               |               |               |             |             |
| 090-7221-012 | Benz-Tank | 50           | 12                  | 250   | F1" - F1"        | 19            | Aut.<br>ZVA80 | YES           | 30/60         | 24,30       | 910X600X665 |