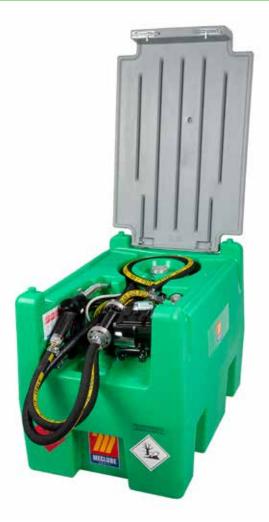

Rigid polyethylene tank for gasoline transport for private use in total ADR exemption (see ADR Regulations at page 180). Aluminium filling plug with built-in safety valve, in-line filter for suction, transfer group, automatic lockable nozzle. Equipped with volumetric pump ATEX version, earthing cable with pincer, cables 4 m lenght for the connection to the battery and 4 m lenght flexible hose for fuel. Reinforced and lockable lid.

"Benz-Tank" series composed by:

Art. 090-7220-000 Tank 220 I without pumps

Art. 091-5801-050 Electric pump 12V 50 I/min ATEX Power cable 2 m lenght, with pincers and protection fuse

Art. 092-5161-000 Digital flow meter for gasoline Atex min-max Flow rate 7-120 l/min

Art. 918-0500-040 Antistatic connection rubber hose EN 12115 ATEX D.19x31 4 m lenght

Art. 093-5321-080 Automatic nozzle ZVA80 Flow rate 80 I/min