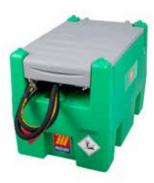

Rigid polyethylene tank for gasoline transport for private use in total ADR exemption (see ADR Regulations at page 180). Aluminium filling plug with built-in safety valve, in-line filter for suction, transfer group, automatic lockable nozzle. Equipped with volumetric pump ATEX version, earthing cable with pincer, cables 4 m lenght for the connection to the battery and 4 m lenght flexible hose for fuel. Reinforced and lockable lid.

"Benz-Tank" series composed by:

Art. 090-7220-000 Tank 220 I without pumps

Art. 091-5801-050 Electric pump 12V 50 I/min ATEX Power cable 2 m lenght, with pincers and protection fuse

Art. 092-5161-000 Digital flow meter for gasoline Atex min-max Flow rate 7-120 l/min