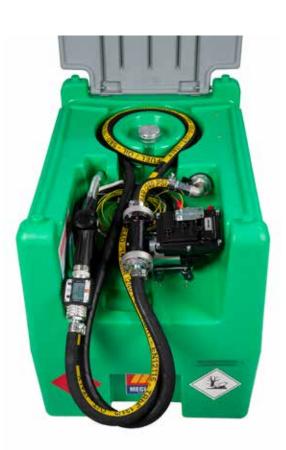

Rigid polyethylene tank for gasoline transport for private use in total ADR exemption (see ADR Regulations at page 180). Aluminium filling plug with built-in safety valve, in-line filter for suction, transfer group, automatic lockable nozzle. Equipped with volumetric pump ATEX version, earthing cable with pincer, cables 4 m lenght for the connection to the battery and 4 m lenght flexible hose for fuel. Reinforced and lockable lid.

"Benz-Tank" series composed by:

Art. 090-7220-000 Tank 220 I without pumps

Art. 091-5801-050 Electric pump 12V 50 I/min ATEX Power cable 2 m lenght, with pincers and protection fuse

Art. 092-5161-000 Digital flow meter for gasoline Atex min-max Flow rate 7-120 l/min

Art. 918-0500-040 Antistatic connection rubber hose EN 12115 ATEX D.19x31 4 m lenght

Art. 093-5321-080 Automatic nozzle ZVA80 Flow rate 80 I/min