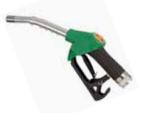

Rigid polyethylene tank for gasoline transport for private use in total ADR exemption (see ADR Regulations at page 180). Aluminium filling plug with built-in safety valve, in-line filter for suction, transfer group, automatic lockable nozzle. Equipped with volumetric pump ATEX version, earthing cable with pincer, cables 4 m lenght for the connection to the battery and 4 m lenght flexible hose for fuel. Reinforced and lockable lid.

Art. 918-0500-040 Antistatic connection rubber hose EN 12115 ATEX D.19x31 4 m lenght

Art. 093-5321-080 Automatic nozzle ZVA80 Flow rate 80 I/min