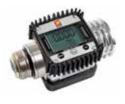

"Benz-Tank" series composed by:

Art. 090-7220-000 Tank 220 I without pumps

Art. 091-5801-050 Electric pump 12V 50 I/min ATEX Power cable 2 m lenght, with pincers and protection fuse

Art. 092-5161-000 Digital flow meter for gasoline Atex min-max Flow rate 7-120 l/min